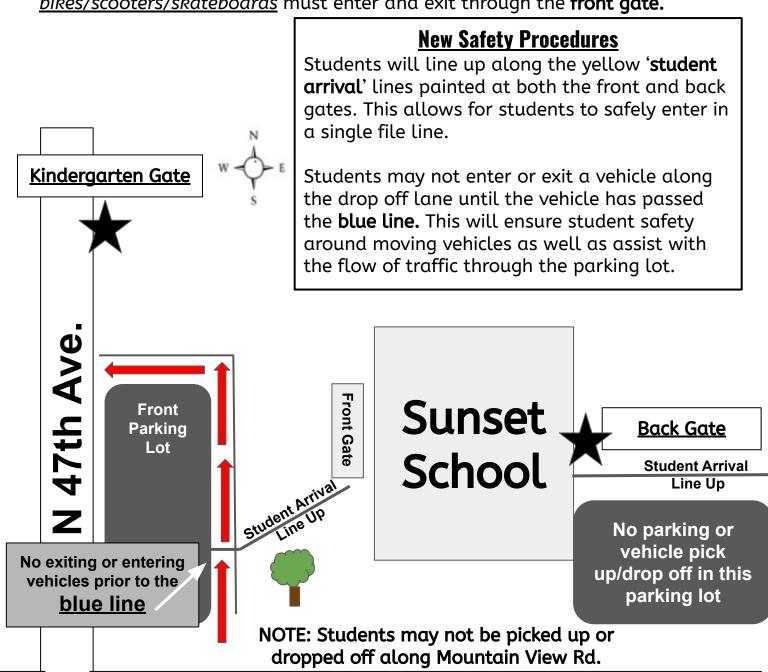

## <u> Arrival & Dismissal Information</u>

School begins at 8:15 AM and ends at 3:15 PM. \*\*Students may not arrive on campus prior to 8:05 AM.\*\* \*\*Students will be marked tardy if they arrive after 8:15 AM.\*\*

<u>Kindergarten students</u> and their siblings will enter and exit through the **Kindergarten** gate located along 47<sup>th</sup> Avenue.

Students in grades 1-6 who arrive/leave by...

- foot may enter and exit through both the back and front gate.
- vehicle must enter and exit through the front gate.
- bikes/scooters/skateboards must enter and exit through the front gate.